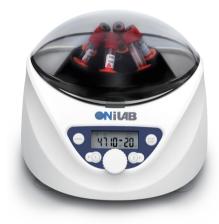

## CF0506 Low-speed Centrifuge

- Speed range from 300-5000 rpm
- · Set and displayed by RPM or G-force
- Two programs P1/P2, easy to start the procedure by one key
- Two deceleration speeds setting to meet different requirements
- · Easy-to-read LCD display and sound alert
- Automatic lid-lock release after running
- · Maintenance-free brushless DC motor

## **Applications**

DM0506 is widely used in the medical industry. Ideal for separation of serum, plasma, urine, fecal samples in biochemical & medical laboratories. It is an essential equipment of every clinical laboratory, blood bank, medical college and medical research institute.