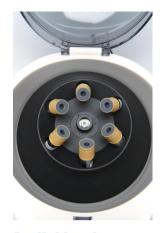

## **Available adapters**

A5P17

Cat. No.19500022

5 mL adapter, Adapted to  $13 \times 75 mm$  blood collection tube

A2P17

Cat. No.19500023

1.5/2mL Cryogenic Vials/ centrifuge tube adapter

| Specifications            | CF0506                                                              |
|---------------------------|---------------------------------------------------------------------|
| Speed Range               | 300-5000rpm, increment:10rpm                                        |
| Max. RCF                  | 2600xg, increment: 10g                                              |
| Speed accuracy            | ± 20rpm                                                             |
| Rotor type                | 6x15mL/10mL/7mL/1.5-5mL                                             |
| Run Time                  | 30sec-99min, HD<br>(continuous running)                             |
| Display                   | LCD                                                                 |
| Preloaded Program         | 2                                                                   |
| Acceleration/Deceleration | 1↑2↓                                                                |
| Safety Devices            | Door interlock, Overspeed detector,<br>Automatic internal diagnosis |
| Motor                     | Brushless DC motor                                                  |
| Power Requirements        | Single-phase, 100V-240V,<br>50Hz/60Hz, 70W                          |
| Dimension[WxDxH]          | 300X240X180mm                                                       |
| Weight                    | 5.2kg                                                               |
| Certification             | CE cTÜVus                                                           |
| Advanced features         | Speed/RCF switch; sound-alert function                              |