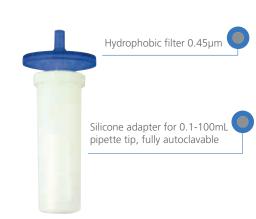

- LCD display to observe battery level, aspiration/ dispensing speed.
- Light in weight and ergonomic design.
- Compatible with volumetric and serological pipettes.
- Compatible pipette volume range of 0.1-100mL.
- Integrated with replaceable, hydrophobic filter of 0.45µm.
- Different speeds of selection for aspiration and dispensing.
- Lithium-ion battery enables more than 8hours of intermittent use.