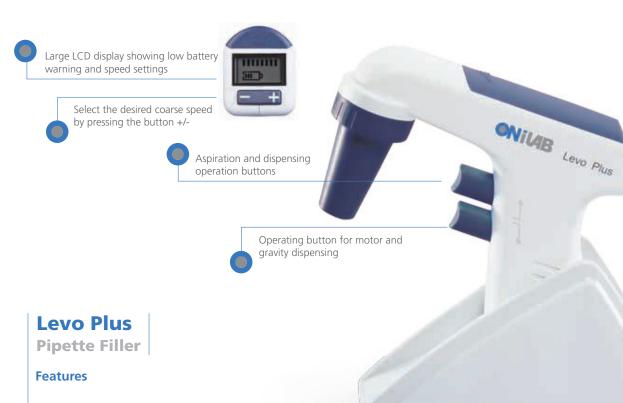

- LCD display to observe battery level, aspiration/ dispensing speed.
- Light in weight and ergonomic design.
- Compatible with volumetric and serological pipettes.
- Compatible pipette volume range of 0.1-100mL.
- Integrated with replaceable, hydrophobic filter of 0.45µm.
- Different speeds of selection for aspiration and dispensing.
- Lithium-ion battery enables more than 8hours of intermittent use.