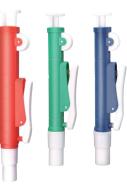

## **Levo E** Pipette Pump

Designed for single-handed operation, Pipette Pump identifies itself with a thumbwheel, allowing precise aspiration or dispensing. The feature of side lever enables complete liquid dispensing, without a droplet remaining.

#### **Features**

- Volume capacity 2mL, 10mL and 25mL
- Colour-coded by volume with green, blue and red
- Thumb wheel guarantees precise operation
- Resistant to acids and alkalis
- Easy for cleaning and maintenance