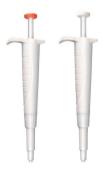

# Mini Pipette Features

- Ergonomic design provides excellent operation
- experience;
- Smart body size ideal to be packed into IVD assay kits; Compatible with universal  $200\mu L/300\mu L$  tips;

Volumes 300 μL 200 μL 100 μL 80 μL 75 μL 50 μL 25 μL OEM