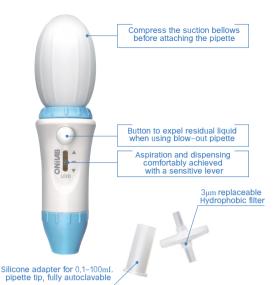

## **Levo** Pipette Controller

### **Features**

- · Reduce hands-on time
- Compatible with glass or plastic serological pipettes (0.1 100mL)
- 3µm replaceable hydrophobic filter
- · Easy to clean and maintain